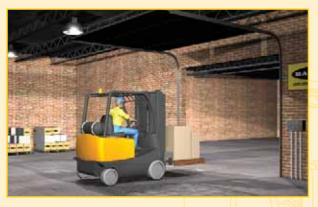

## ▲ Overhead Door

Detect approaching/departing vehicles such as forklifts at high speed opening doors. Invisible mounting under the floor.